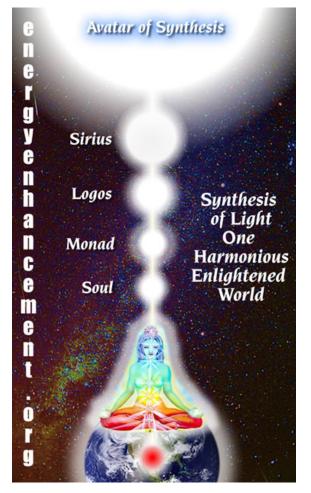

#### **ENERGY ENHANCEMENT - THE CORE ENLIGHTENMENT TECHNIQUES**

We can further increase the Energy by connecting this natural Circuit to the infinite energy sources of Chakras outside the body, female Kundalini Chakra in the Center of the Earth – VITRIOL, Which connects with the male Central Spiritual Sun Chakras in the Center of the Universe – The Soul, Monad, Logos, Sirius and Avatar of Synthesis, then an infinity of chakras to God. female polarities

In reality, this is a picture of the chakras outside the body below the base and above the head, connecting us with our soul and energy centers even higher than that, the Monad, The Logos, Sirius and the Avatar of Synthesis all the way to the energy in the center of the universe.